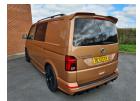

## Overview

Was £59,994?? Now Just £57,594

First Registered in November 2022, we offer this newly converted VW Transporter SWB T28 Highline 150BHP Automatic in Copper Bronze Metallic paintwork. Featuring 5 seat belts, front swivel seats, LED lighting on exterior and interior, Rock and roll bed and a host of exterior features

 ${\sf Dinmore\,Caravans\cdot Hope-under-Dinmore\cdot Leominster\cdot Herefordshire\cdot HR6\,0PJ\,\,Tel.\,01568\,611481}$ 

| Black Roof Bars                                                                                                   |
|-------------------------------------------------------------------------------------------------------------------|
| New MOMO Alloy wheels                                                                                             |
| Chrome Side Skirts                                                                                                |
| Front Skirt and light inserts                                                                                     |
| Rear Parking Sensors                                                                                              |
| Rear Bumper protector plate                                                                                       |
| Rear Spoiler                                                                                                      |
| Reversing Camera                                                                                                  |
| It will make an ideal multipurpose vehicle for the school run, a weekend away camping, or a day trip to the beach |
| Dinmore Caravans                                                                                                  |