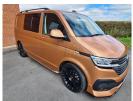

## Overview

Was £59,994?? Now Just £57,594

First Registered in November 2022, we offer this newly converted VW Transporter SWB T28 Highline 150BHP Automatic in Copper Bronze Metallic paintwork. Featuring 5 seat belts, front swivel seats, LED lighting on exterior and interior, Rock and roll bed and a host of exterior features

 ${\sf Dinmore\,Caravans\cdot Hope-under-Dinmore\cdot Leominster\cdot Herefordshire\cdot HR6\,0PJ\,\,Tel.\,01568\,611481}$ 

| Black Roof Bars                                                                                                   |
|-------------------------------------------------------------------------------------------------------------------|
| New MOMO Alloy wheels                                                                                             |
| Chrome Side Skirts                                                                                                |
| Front Skirt and light inserts                                                                                     |
| Rear Parking Sensors                                                                                              |
| Rear Bumper protector plate                                                                                       |
| Rear Spoiler                                                                                                      |
| Reversing Camera                                                                                                  |
| It will make an ideal multipurpose vehicle for the school run, a weekend away camping, or a day trip to the beach |
| Dinmore Caravans                                                                                                  |