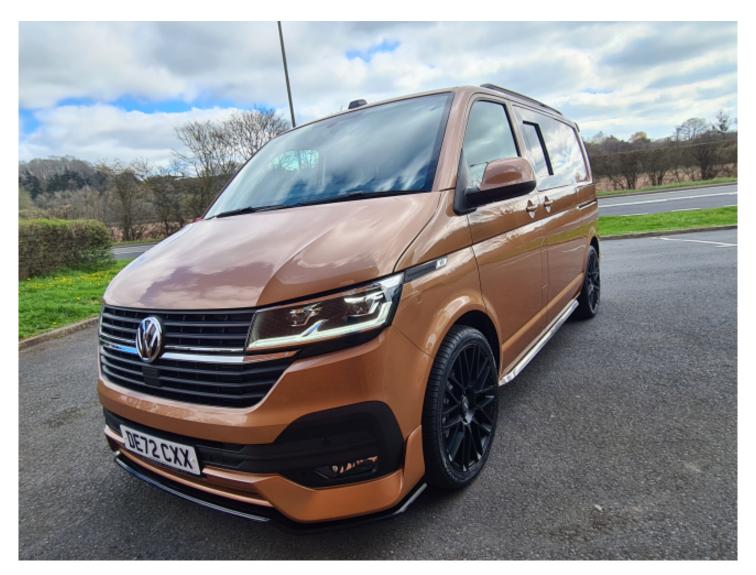

## Overview

Was £59,994?? Now Just £57,594

First Registered in November 2022, we offer this newly converted VW Transporter SWB T28 Highline 150BHP Automatic in Copper Bronze Metallic paintwork. Featuring 5 seat belts, front swivel seats, LED lighting on exterior and interior, Rock and roll bed and a host of exterior features

 ${\sf Dinmore\,Caravans\cdot Hope-under-Dinmore\cdot Leominster\cdot Herefordshire\cdot HR6\,0PJ\,\,Tel.\,01568\,611481}$ 

| Black Roof Bars                                                                                                   |
|-------------------------------------------------------------------------------------------------------------------|
| New MOMO Alloy wheels                                                                                             |
| Chrome Side Skirts                                                                                                |
| Front Skirt and light inserts                                                                                     |
| Rear Parking Sensors                                                                                              |
| Rear Bumper protector plate                                                                                       |
| Rear Spoiler                                                                                                      |
| Reversing Camera                                                                                                  |
| It will make an ideal multipurpose vehicle for the school run, a weekend away camping, or a day trip to the beach |
| Dinmore Caravans                                                                                                  |