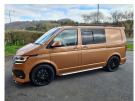

## Overview

Was £59,994?? Now Just £57,594

First Registered in November 2022, we offer this newly converted VW Transporter SWB T28 Highline 150BHP Automatic in Copper Bronze Metallic paintwork. Featuring 5 seat belts, front swivel seats, LED lighting on exterior and interior, Rock and roll bed and a host of exterior features

 ${\sf Dinmore\,Caravans\cdot Hope-under-Dinmore\cdot Leominster\cdot Herefordshire\cdot HR6\,0PJ\,\,Tel.\,01568\,611481}$ 

| Black Roof Bars                                                                                                   |
|-------------------------------------------------------------------------------------------------------------------|
| New MOMO Alloy wheels                                                                                             |
| Chrome Side Skirts                                                                                                |
| Front Skirt and light inserts                                                                                     |
| Rear Parking Sensors                                                                                              |
| Rear Bumper protector plate                                                                                       |
| Rear Spoiler                                                                                                      |
| Reversing Camera                                                                                                  |
| It will make an ideal multipurpose vehicle for the school run, a weekend away camping, or a day trip to the beach |
| Dinmore Caravans                                                                                                  |