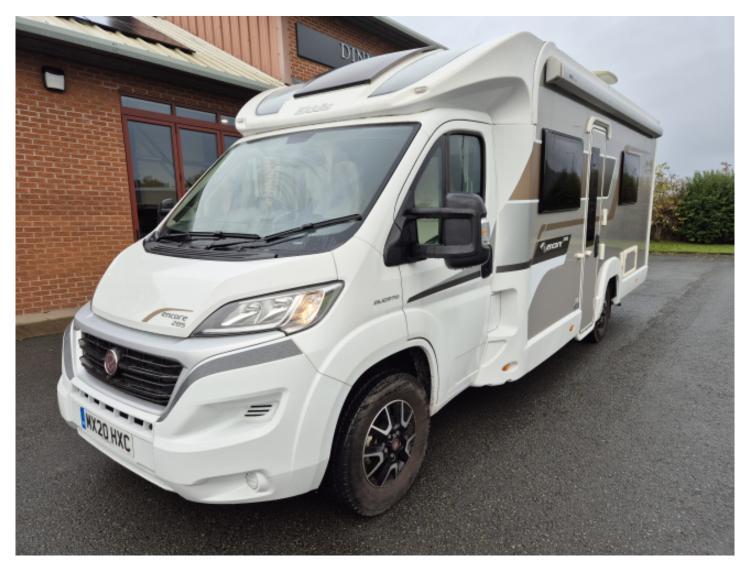

## Overview

£57,995

This Elddis Encore 285 has two single beds with a rear washroom. Its finished in leather upholstry and has been very well looked after inside and out.

Dinmore Caravans · Hope-under-Dinmore · Leominster · Herefordshire · HR6 0PJ Tel. 01568 611481